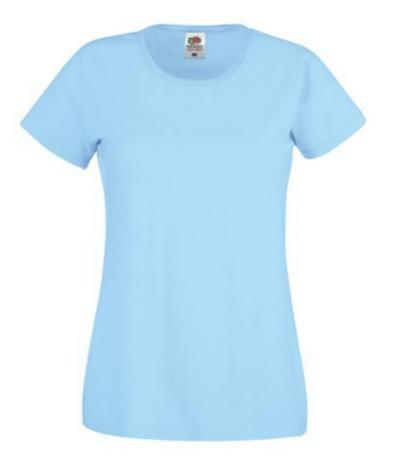

## **Basic informations**

Size: XL Length: 48.5 Width: 37.5 Height: 30 Size: XL Color: Sky blue

## Specification

Fruit of the Loom Original Full Cut Women's T-shirt Sky Blue XL, 100% cotton, 145gm / m2, round neckline, fine weave, custom branding